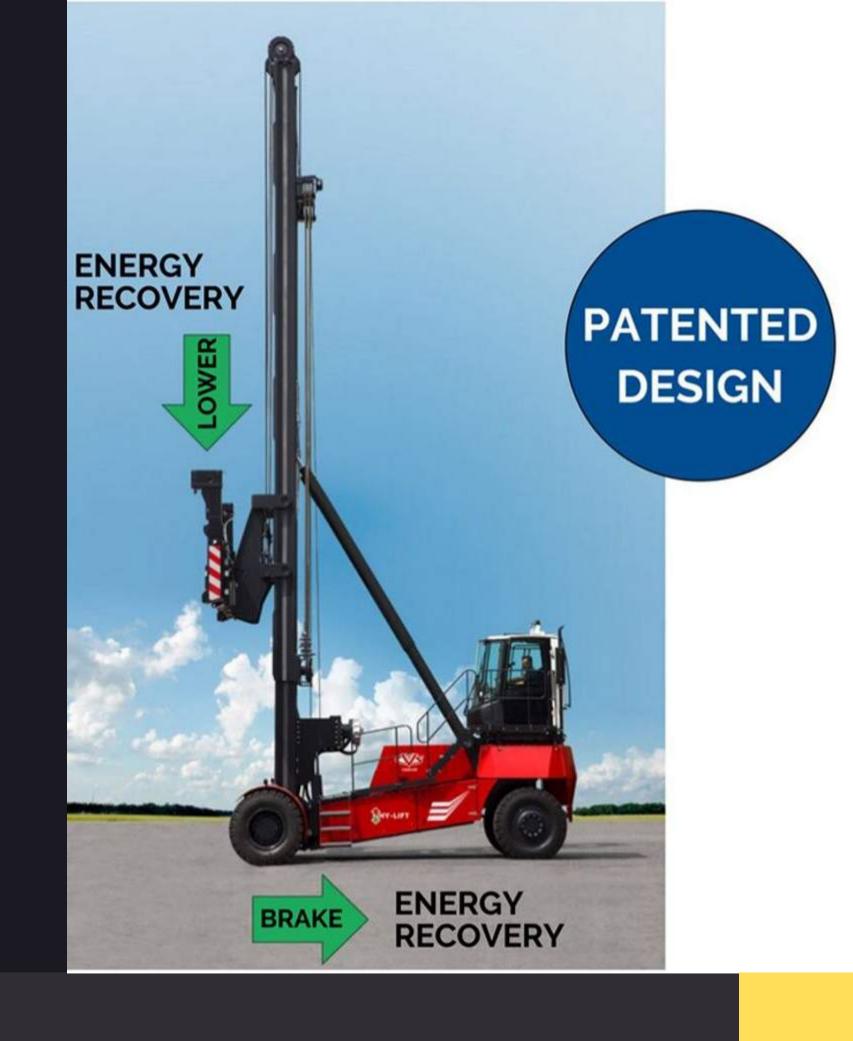

# INNOVATION

THE GAME CHANGER

With CVS FERRARI introducing HY-LIFT a new era has begun for container handling liftrucks. The redundancy of power hydraulics and their replacement with electric powered winches directly mounted on the mast, allied to several other new and re-invented energy saving and power recovery technologies, has made the unthinkable a reality.