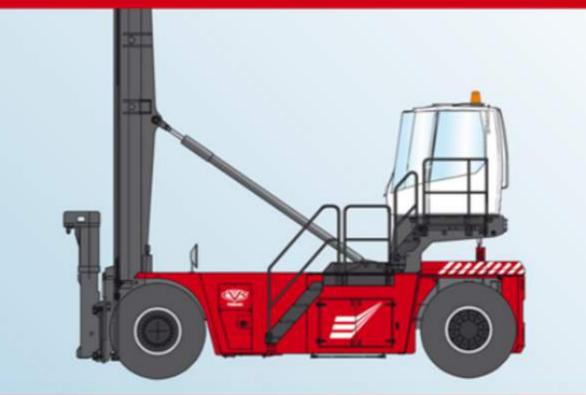

# CONTAINER HANDLING LIFTRUCKS

## ONLY REACH STACKER IN THE WORLD TO BE CERTIFIED TO CRANE STANDARD

A new breed of machine that will forever change the standards of performance and return on investment in the industry. A true engineering masterpiece concieved to massivly increase the value generation and lifecycle via quality construction.

# INNOVATION

THE GAME CHANGER

With CVS FERRARI introducing HY-LIFT a new era has begun for container handling liftrucks. The redundancy of power hydraulics and their replacement with electric powered winches directly mounted on the mast, allied to several other new and re-invented energy saving and power recovery technologies, has made the unthinkable a reality.