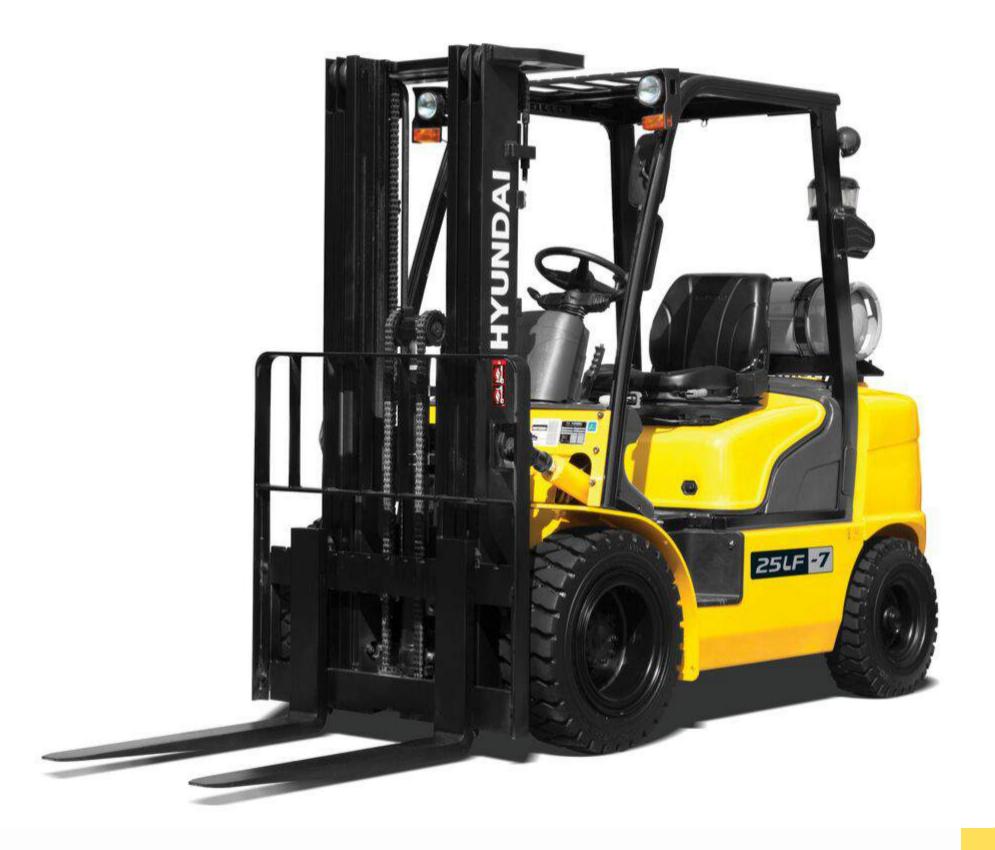

# AUSTRALIA HYUNDAI FORKLIFTS

# 120 MODELS

A COMPREHENSIVE AND INNOVATE RANGE FROM 1.5T TO 30T

Hyundai Forklifts Australia is a successful component of the global equipment network for the internationally-trusted Hyundai Construction Equipment company.

Designed and manufactured to exacting Hyundai specifications to ensure your operation runs smoothly.

## LPG, DIESEL OR ELECTRIC WE HAVE YOU COVERED

All parts and equipment adhere to Australian standards and OHS requirements and use the latest in manufacturing and technology. Reliability, durability and safety are at the core of every Hyundai forklift