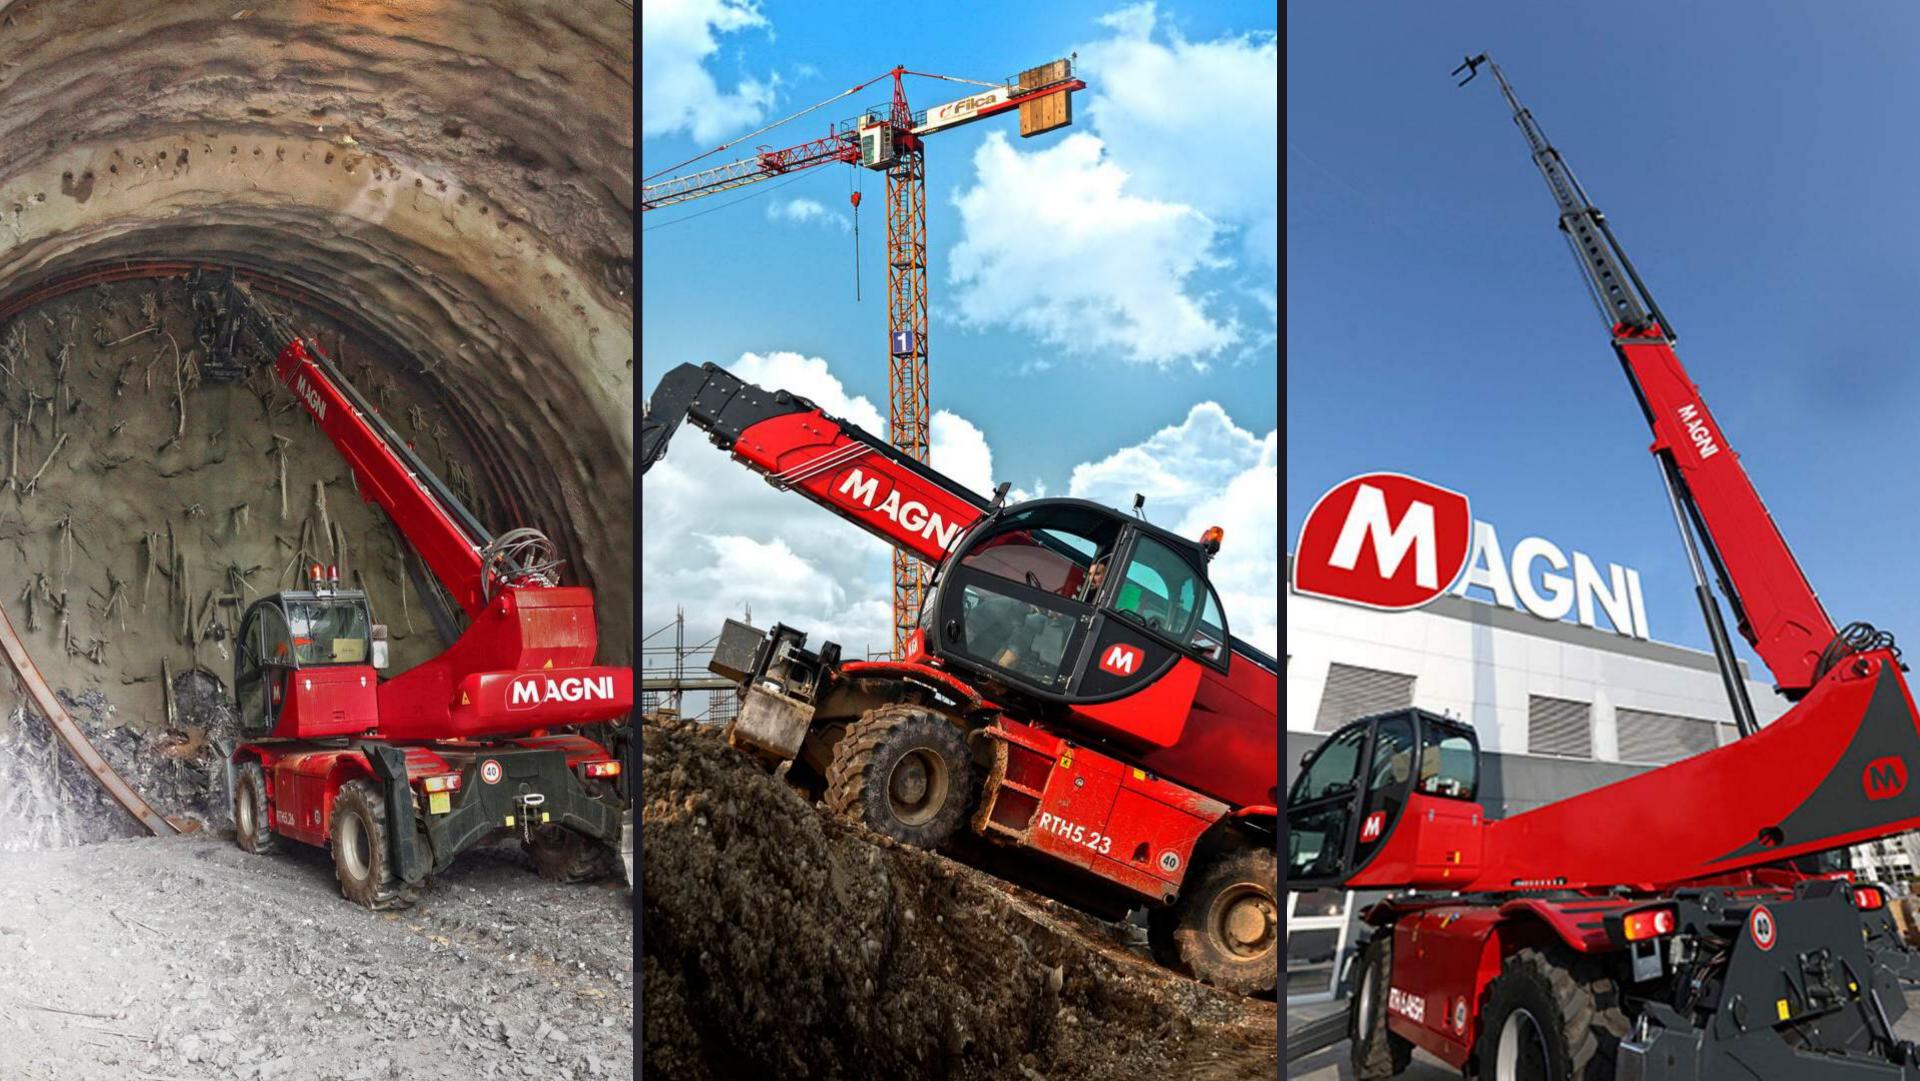

# 0-100 IN 5

FROM INCEPTION TO WORLD LEADER IN 5 YEARS, YES WE ARE MAGNI!

Our understanding of the market, our ability to get ahead of the game and our undeniably Italian skills are written into our very DNA and have been the key to Magni Telescopic Handlers' rapid success.

Magni Telescopic Handlers are the world leader in rotating and heavy lift telehandlers, fully compterised they are the safest and most efficient machines of their kind.

# 

FORKLIFT, CRANE, WORK PLATFORM, TYRE HANDLER AND TREE LOPPER TO MENTION A FEW

Boasting the worlds highest reach at 46m and the worlds heaviest lift at 50 tonnes this machine is truly a modern marvel of engineering. Its ability to get into tight spaces along with its off road capability are truely remarkable. This machine saves money by eliminating the need for other equipment onsite.