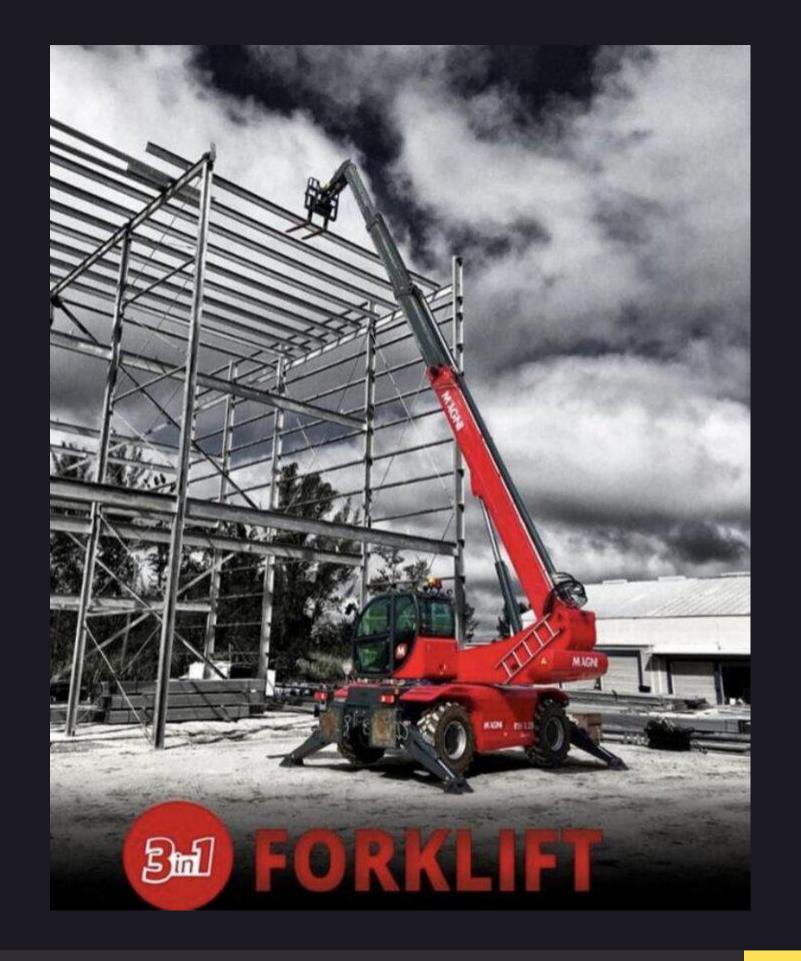

# 0-100 IN 5

FROM INCEPTION TO WORLD LEADER IN 5 YEARS, YES WE ARE MAGNI!

Our understanding of the market, our ability to get ahead of the game and our undeniably Italian skills are written into our very DNA and have been the key to Magni Telescopic Handlers' rapid success.

Magni Telescopic Handlers are the world leader in rotating and heavy lift telehandlers, fully compterised they are the safest and most efficient machines of their kind.

# 

FORKLIFT, CRANE, WORK PLATFORM, TYRE HANDLER AND TREE LOPPER TO MENTION A FEW

Boasting the worlds highest reach at 46m and the worlds heaviest lift at 50 tonnes this machine is truly a modern marvel of engineering. Its ability to get into tight spaces along with its off road capability are truely remarkable. This machine saves money by eliminating the need for other equipment onsite.