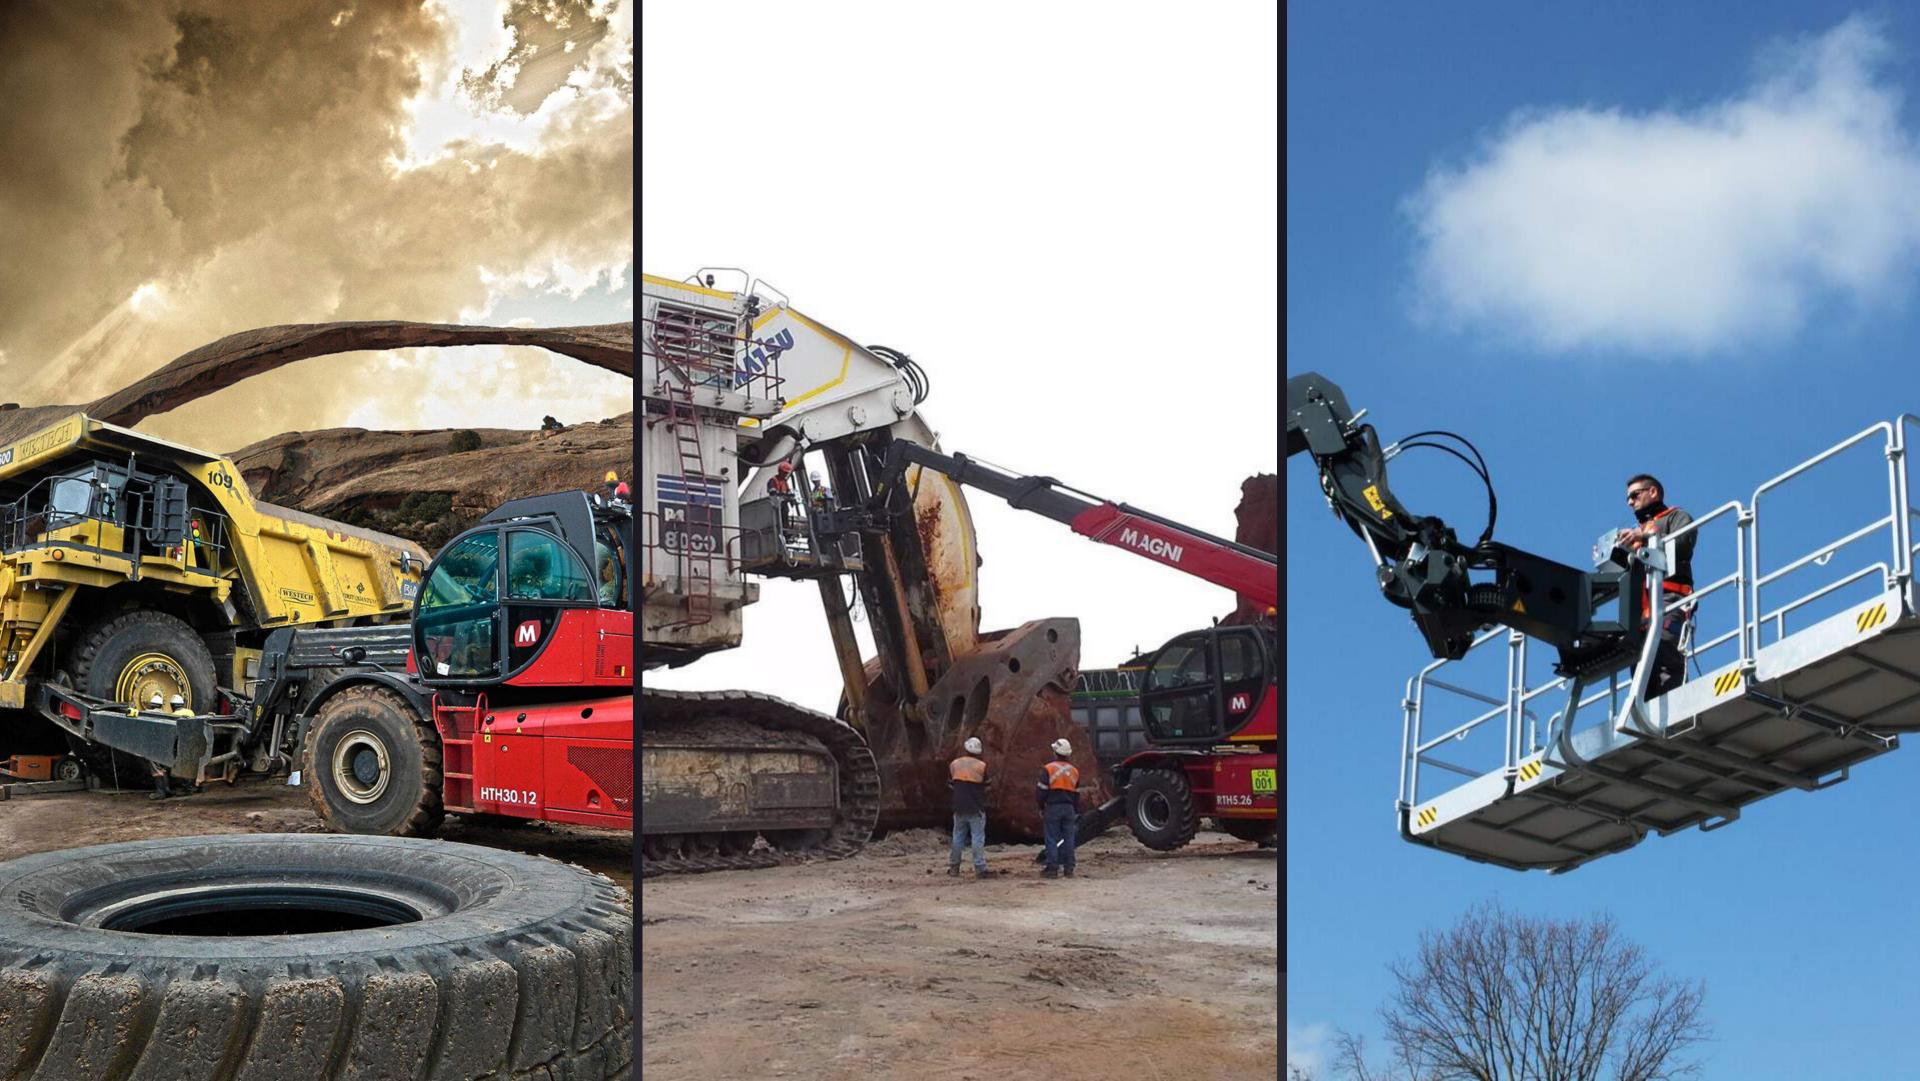

# 

FORKLIFT, CRANE, WORK PLATFORM, TYRE HANDLER AND TREE LOPPER TO MENTION A FEW

Boasting the worlds highest reach at 46m and the worlds heaviest lift at 50 tonnes this machine is truly a modern marvel of engineering. Its ability to get into tight spaces along with its off road capability are truely remarkable. This machine saves money by eliminating the need for other equipment onsite.