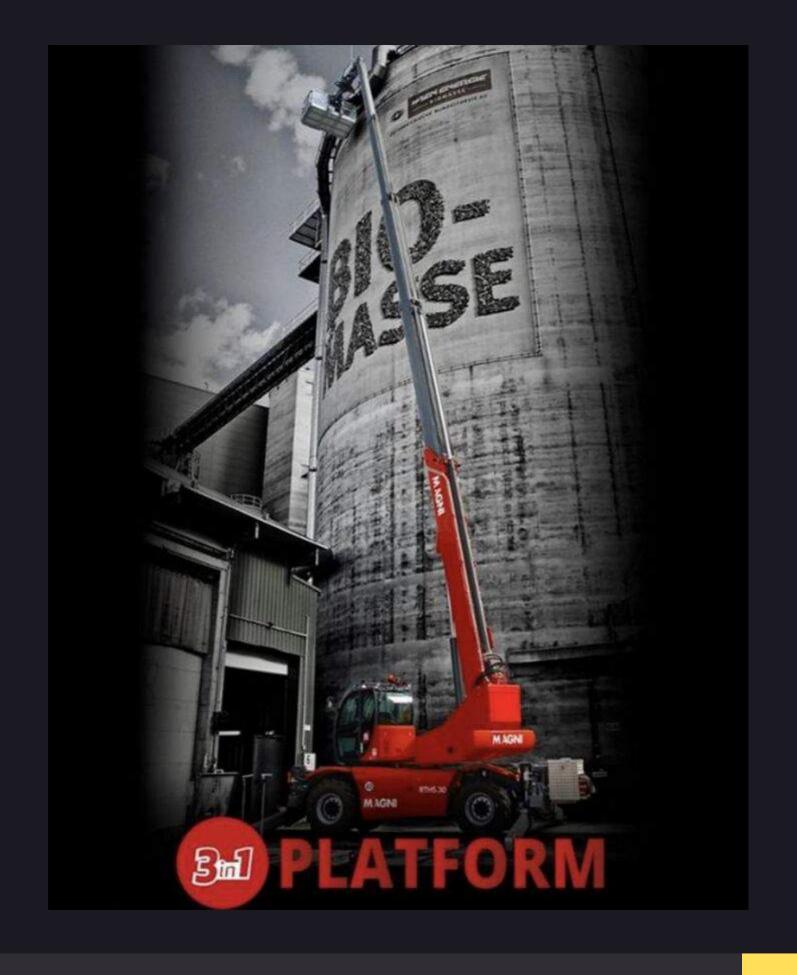

# 0-100 IN 5

FROM INCEPTION TO WORLD LEADER IN 5 YEARS, YES WE ARE MAGNI!

Our understanding of the market, our ability to get ahead of the game and our undeniably Italian skills are written into our very DNA and have been the key to Magni Telescopic Handlers' rapid success.

Magni Telescopic Handlers are the world leader in rotating and heavy lift telehandlers, fully compterised they are the safest and most efficient machines of their kind.

# 

FORKLIFT, CRANE, WORK PLATFORM, TYRE HANDLER AND TREE LOPPER TO MENTION A FEW

Boasting the worlds highest reach at 46m and the worlds heaviest lift at 50 tonnes this machine is truly a modern marvel of engineering. Its ability to get into tight spaces along with its off road capability are truely remarkable. This machine saves money by eliminating the need for other equipment onsite.