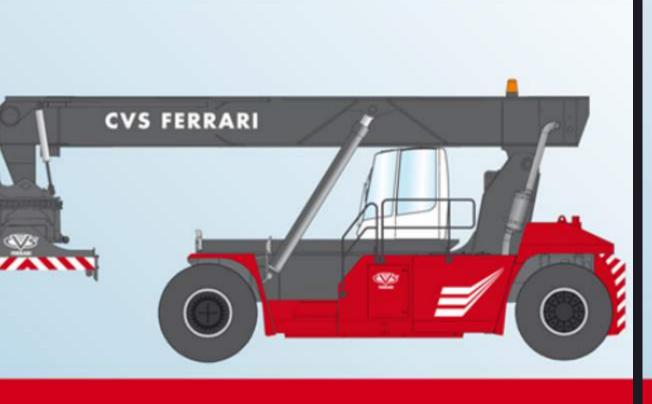

#### REACH STACKERS

# CONTAINER HANDLING LIFTRUCKS

## ONLY REACH STACKER IN THE WORLD TO BE CERTIFIED TO CRANE STANDARD

A new breed of machine that will forever change the standards of performance and return on investment in the industry. A true engineering masterpiece concieved to massivly increase the value generation and lifecycle via quality construction.