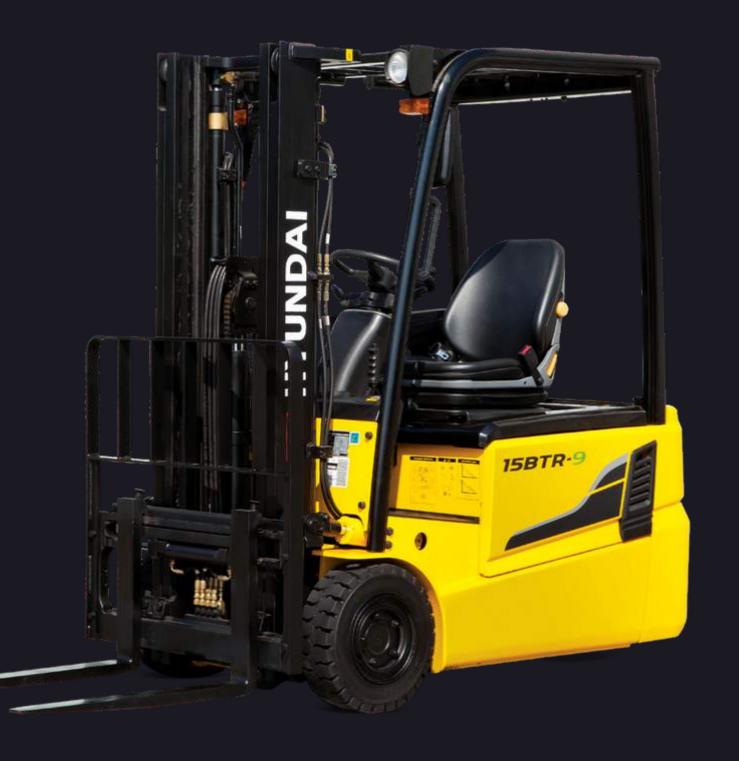

# AUSTRALIA HYUNDAI FORKLIFTS

# 120 MODELS

A COMPREHENSIVE AND INNOVATE RANGE FROM 1.5T TO 30T

Hyundai Forklifts Australia is a successful component of the global equipment network for the internationally-trusted Hyundai Construction Equipment company.

Designed and manufactured to exacting Hyundai specifications to ensure your operation runs smoothly.

## LPG, DIESEL OR ELECTRIC WE HAVE YOU COVERED

All parts and equipment adhere to Australian standards and OHS requirements and use the latest in manufacturing and technology. Reliability, durability and safety are at the core of every Hyundai forklift