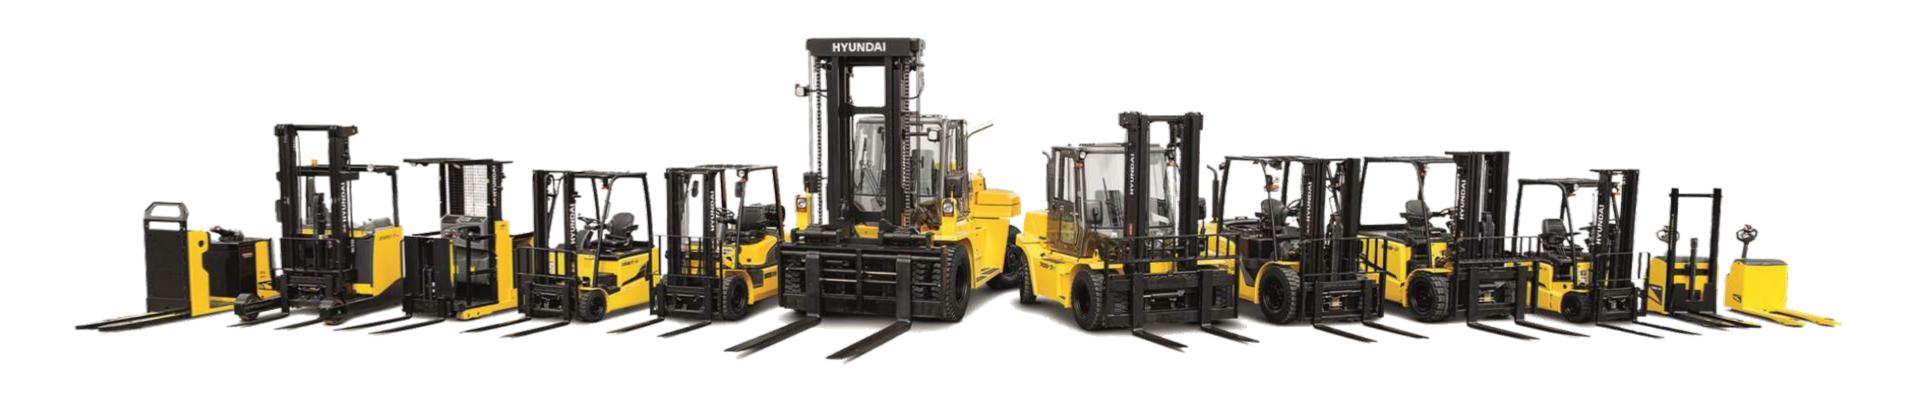

# 120 MODELS

A COMPREHENSIVE AND INNOVATE RANGE FROM 1.5T TO 30T

Hyundai Forklifts Australia is a successful component of the global equipment network for the internationally-trusted Hyundai Construction Equipment company.

Designed and manufactured to exacting Hyundai specifications to ensure your operation runs smoothly.

## LPG, DIESEL OR ELECTRIC WE HAVE YOU COVERED

All parts and equipment adhere to Australian standards and OHS requirements and use the latest in manufacturing and technology. Reliability, durability and safety are at the core of every Hyundai forklift