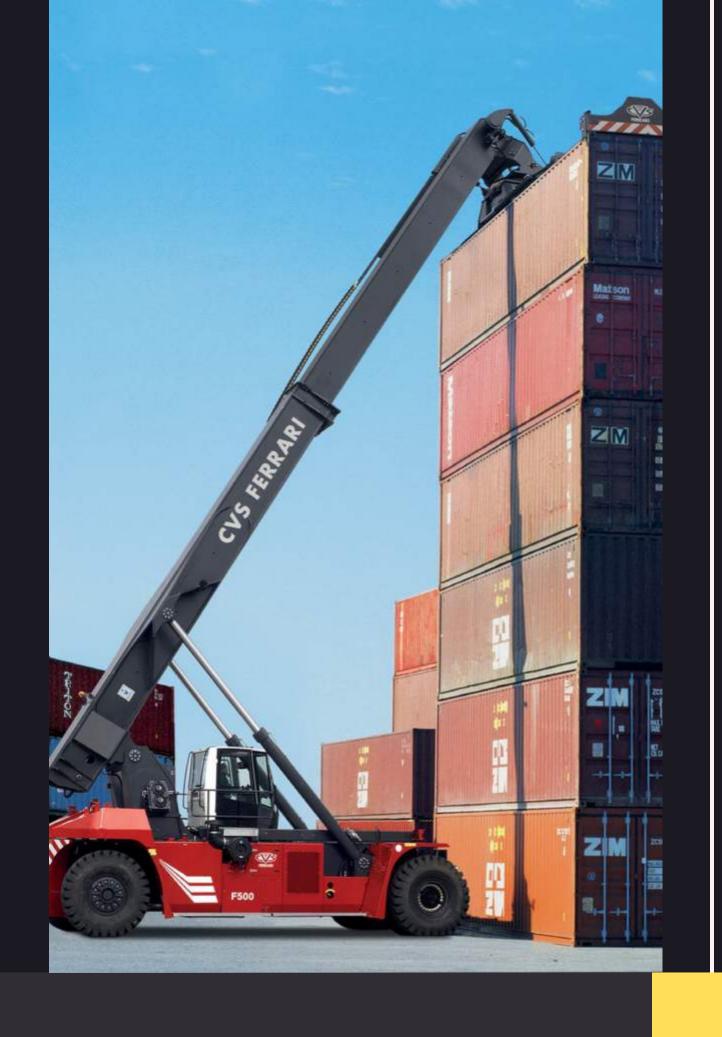

## ONLY REACH STACKER IN THE WORLD TO BE CERTIFIED TO CRANE STANDARD

A new breed of machine that will forever change the standards of performance and return on investment in the industry. A true engineering masterpiece concieved to massivly increase the value generation and lifecycle via quality construction.

# INNOVATION

THE GAME CHANGER

With CVS FERRARI introducing HY-LIFT a new era has begun for container handling liftrucks. The redundancy of power hydraulics and their replacement with electric powered winches directly mounted on the mast, allied to several other new and re-invented energy saving and power recovery technologies, has made the unthinkable a reality.