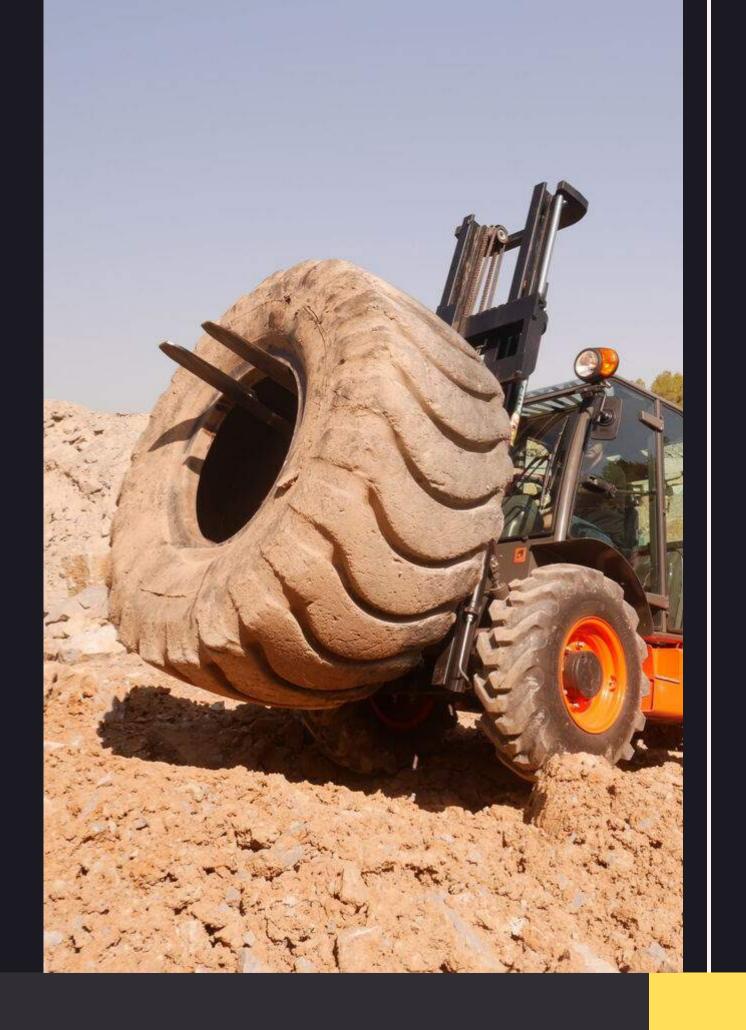

# 

FORKLIFT, CRANE, WORK PLATFORM, TYRE HANDLER AND TREE LOPPER TO MENTION A FEW

Boasting the worlds highest reach at 46m and the worlds heaviest lift at 50 tonnes this machine is truly a modern marvel of engineering. Its ability to get into tight spaces along with its off road capability are truely remarkable. This machine saves money by eliminating the need for other equipment onsite.