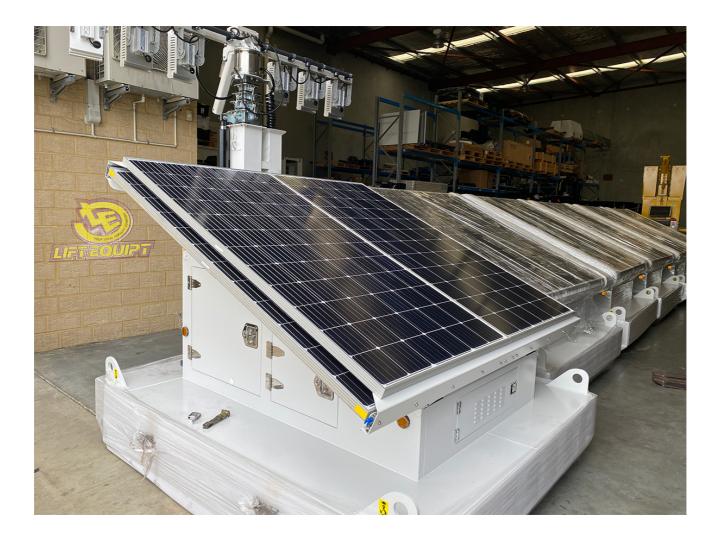

Tel: 1300 444422 www.liftequipt.com.au

| Solar Lighting System - Skid Mount |                 |             |  |
|------------------------------------|-----------------|-------------|--|
| Dimension&                         | Weight:         |             |  |
| LE1200A-S                          | Dimensions (mm) | Weight (Kg) |  |
|                                    | 2500*2100*3200  | 1580kg      |  |
| Shipping Loa                       | ding:           |             |  |

| tem Parameter:               |                                  |  |
|------------------------------|----------------------------------|--|
| Run Time                     | 20 hours                         |  |
| Charge Time                  | 10 hours                         |  |
| System Voltage               | DC24V                            |  |
| Wind Rating Speed            | 100KPH                           |  |
| Protection Level             | IP65                             |  |
| ar System:                   |                                  |  |
| No. of Solar Panel           | 4                                |  |
| Panel Wattage                | 380W                             |  |
| Panel Output                 | 1520W                            |  |
| Panel Material               | Monocrystal Silicon              |  |
| Solar Controller             | MPPT Solar Charge Controller     |  |
| ttery:                       |                                  |  |
| No. of Battery               | 8 x 150Ah                        |  |
| Capacity                     | 600AH, DC24V                     |  |
| Material                     | Gel Type Lead Acid               |  |
| Battery Charger              | Included                         |  |
| mp:                          |                                  |  |
| Type of Lamp                 | LED Lamps                        |  |
| Lamp No.                     | 6                                |  |
| Lamp Wattage                 | 100W, DC24V per pc               |  |
| Total Lumens                 | 90,000                           |  |
| hts Tilt and Rotation:       |                                  |  |
| Tilt                         | Electrical Motor                 |  |
| Rotation                     | Electrical Pan                   |  |
| ast Tower:                   |                                  |  |
| Туре                         | Manual Mast                      |  |
| Total Height                 | 9M                               |  |
| Operate for Extend and Lower | Manual Operation                 |  |
| Rotation                     | 360 Degrees Bottom Rotation      |  |
| id:                          |                                  |  |
| Chassis                      | High Strength Skid Chassis       |  |
| Forklift Pockets             | 150*250*2000mm                   |  |
| Fire Extinguisher            | Included                         |  |
| Insulation Foam              | Inside Tower Enclosure           |  |
| Paint                        | Powder coat to prevent corrosion |  |