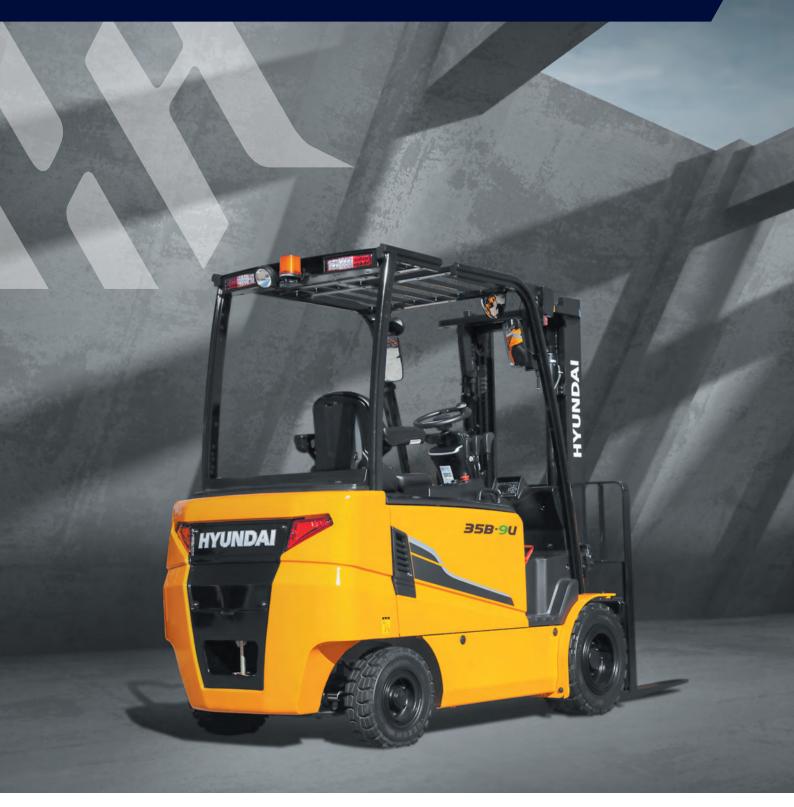

## THE DRIVER'S FORKLIFT THAT DRIVES YOUR PRODUCTIVITY

Hyundai high performance forklifts have been designed from the ground up to enhance your workers driver performance and your business productivity.

Hyundai recognises that your drivers are your most important asset, and their forklift is their office. So from the minute a driver sits in a Hyundai there is no return.

All Hyundai high performance forklifts have been designed to be intuitive, easy to use and packed with 'driver-friendly' features. Importantly they are also extremely quiet, smooth and comfortable for all-day operations.

Ergonomics are at the forefront with enhanced leg-room with our 'all day' comfort grammar seat and enhanced driver visibility. And yes, they even come equipped with cup holders.

All Hyundai high performance forklifts are extremely durable, reliable and dependable. This is further enhanced with the on-board control system (such as rear-view camera) that can be tailored to maximise driver safety as well as the life of your asset.