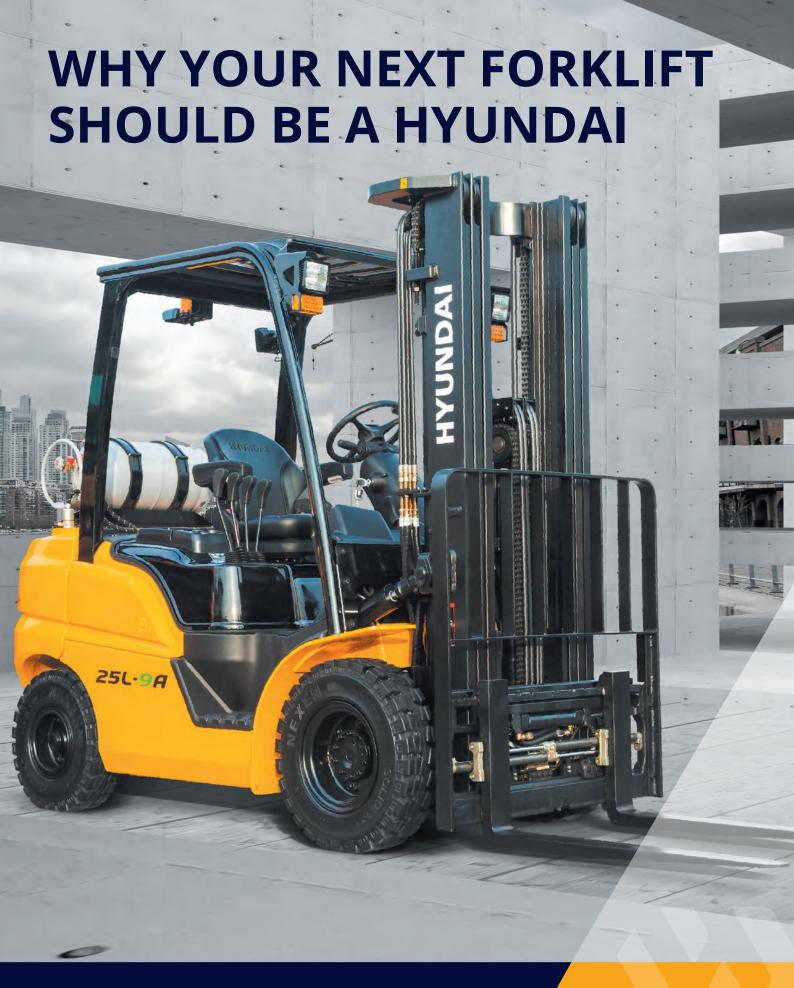

HYUNDAI

HIGH PERFORMANCE FORKLIFTS

The driver's choice

Hyundai is the only name you need to know when it comes to the latest technology, safety and environmental considerations.

Since 1987, Hyundai has been using the same advanced engineering and design capabilities in its motor vehicles to develop high-performance diesel, LPG and electric forklifts.

## THE DRIVER'S FORKLIFT THAT DRIVES YOUR PRODUCTIVITY

Hyundai high performance forklifts have been designed from the ground up to enhance your workers driver performance and your business productivity.

Hyundai recognises that your drivers are your most important asset, and their forklift is their office. So from the minute a driver sits in a Hyundai there is no return.

All Hyundai high performance forklifts have been designed to be intuitive, easy to use and packed with 'driver-friendly' features. Importantly they are also extremely quiet, smooth and comfortable for all-day operations.